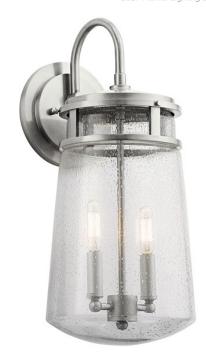

## **SPECIFICATIONS**

| Certifications/Qualifications                                                                                           |                                                                          |
|-------------------------------------------------------------------------------------------------------------------------|--------------------------------------------------------------------------|
|                                                                                                                         | www.kichler.com/warranty                                                 |
| Dimensions                                                                                                              |                                                                          |
| Base Backplate Extension Weight Height from center of Wall opening (Spec Sheet) Height Width                            | 6.00 DIA<br>9.50"<br>4.79 LBS<br>5.00"<br>18.25"<br>8.00"                |
| Light Source                                                                                                            |                                                                          |
| Bulb Product ID Lamp Included Lamp Type Light Source Max or Nominal Watt # of Bulbs/LED Modules Socket Type Socket Wire | 4064CLR<br>Not Included<br>B<br>Incandescent<br>60W<br>2<br>CAND<br>105" |
| Mounting/Installation                                                                                                   |                                                                          |
| Interior/Exterior<br>Location Rating                                                                                    | Exterior<br>Wet                                                          |

#### FIXTURE ATTRIBUTES

Mounting Style

Mounting Weight

| FIXTURE ATTRIBUTES           |                  |
|------------------------------|------------------|
| Housing                      |                  |
| Diffuser Description         | Clear Seeded     |
| Primary Material             | Aluminum         |
| Product/Ordering Information |                  |
| SKU                          | 49496BA          |
| Finish                       | Brushed Aluminum |
| Style                        | Coastal          |
| UPC                          | 783927452113     |

Wall Mount

2.04 LBS

# **Finish Options**

Architectural Bronze

Brushed Aluminum