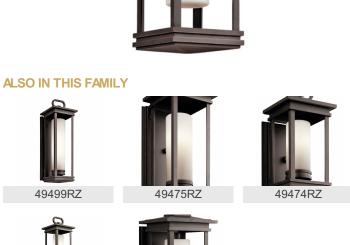

## **FIXTURE ATTRIBUTES**

Rubbed Bronze

| Housing                             |                                  |
|-------------------------------------|----------------------------------|
| Diffuser Description                | Satin Etched Cased Opal ALUMINUM |
| Primary Material                    | ALUMINUM                         |
| <b>Product/Ordering Information</b> |                                  |
| SKU                                 | 49493RZ                          |
| Finish                              | Rubbed Bronze                    |
| Style                               | Transitional                     |
| UPC                                 | 783927471794                     |
| Finish Options                      |                                  |