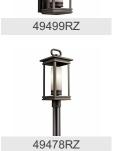

## **FIXTURE ATTRIBUTES**

Rubbed Bronze

| Housing                             |                                  |
|-------------------------------------|----------------------------------|
| Diffuser Description                | Satin Etched Cased Opal ALUMINUM |
| Primary Material                    | ALUMINUM                         |
| <b>Product/Ordering Information</b> |                                  |
| SKU                                 | 49493RZ                          |
| Finish                              | Rubbed Bronze                    |
| Style                               | Transitional                     |
| UPC                                 | 783927471794                     |
| Finish Options                      |                                  |