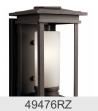

## **FIXTURE ATTRIBUTES**

Rubbed Bronze

| Housing                             |                                  |
|-------------------------------------|----------------------------------|
| Diffuser Description                | Satin Etched Cased Opal ALUMINUM |
| Primary Material                    | ALUMINUM                         |
| <b>Product/Ordering Information</b> |                                  |
| SKU                                 | 49493RZ                          |
| Finish                              | Rubbed Bronze                    |
| Style                               | Transitional                     |
| UPC                                 | 783927471794                     |
| Finish Options                      |                                  |