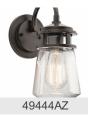

## **FIXTURE ATTRIBUTES**

Housing

SKU

Finish

Style

**Diffuser Description Primary Material** 

**Clear Seeded** ALUMINUM **Product/Ordering Information** 49447AZ Architectural Bronze

783927421966