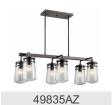

ranty

5.00 DIA 36"

3.25 LBS

Not Included

Incandescent

11.75"

50.00"

6.00"

A19

1

100W

Medium

Exterior

1.70 LBS

Coastal

Damp

105"

### **Certifications/Qualifications**

## Dimensions Base Backplate

Chain/Stem Length Weight Height **Overall Height** Width

#### **Light Source**

Lamp Included Lamp Type Light Source Max or Nominal Watt # of Bulbs/LED Modules Socket Type Socket Wire

#### Mounting/Installation

Interior/Exterior Location Rating Mounting Style Mounting Weight

## **FIXTURE ATTRIBUTES**

Housing

SKU

Finish

Style

**Diffuser Description Primary Material** 

**Clear Seeded** ALUMINUM **Product/Ordering Information** 49447AZ Architectural Bronze

783927421966

Stem Hung W/ Chain Link

# UPC

**Finish Options** 



**Brushed Aluminum** 

#### E 49498AZ

49446BA



**ALSO IN THIS FAMILY** 

49446AZ



# 49447BA



### © 2021 Kichler Lighting LLC. All Rights Reserved.