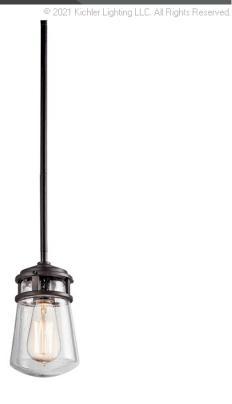

#### **SPECIFICATIONS**

| Certifications/Qualifications                                                                           |                                                         |
|---------------------------------------------------------------------------------------------------------|---------------------------------------------------------|
|                                                                                                         | www.kichler.com/warranty                                |
| Dimensions                                                                                              |                                                         |
| Base Backplate Chain/Stem Length Weight Height Overall Height Width                                     | 5.00 DIA<br>36"<br>2.80 LBS<br>9.50"<br>48.00"<br>5.00" |
| Light Source                                                                                            |                                                         |
| Lamp Included Lamp Type Light Source Max or Nominal Watt # of Bulbs/LED Modules Socket Type Socket Wire | Not Included A19 Incandescent 75W 1 Medium 105"         |
| Mounting/Installation                                                                                   | _                                                       |

Interior/Exterior Exterior
Location Rating Damp

Mounting Style Stem Hung W/ Chain Link

Mounting Weight 1.60 LBS

#### **FIXTURE ATTRIBUTES**

| Housi | ng |
|-------|----|
|       | _  |

Diffuser Description Clear Seeded Primary Material Aluminum

## **Product/Ordering Information**

SKU 49446AZ

Finish Architectural Bronze
Style Coastal

Style Coastal UPC 783927421973

# **Finish Options**

Architectural Bronze

Brushed Aluminum