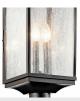

# Manningham<sup>™</sup> 3 Light Wall Light Olde Bronze®

# **Certifications/Qualifications**

|                                                                                     | www.kichler.com/warranty                |
|-------------------------------------------------------------------------------------|-----------------------------------------|
| Dimensions                                                                          |                                         |
| Base Backplate                                                                      | 5.00 X 13.00                            |
| Extension                                                                           | 11.00"                                  |
| Weight                                                                              | 11.20 LBS                               |
| Height from center of Wall opening                                                  | 14.50"                                  |
| (Spec Sheet)                                                                        |                                         |
| Height                                                                              | 22.50"                                  |
| Width                                                                               | 9.00"                                   |
| Extension<br>Weight<br>Height from center of Wall opening<br>(Spec Sheet)<br>Height | 11.00"<br>11.20 LBS<br>14.50"<br>22.50" |

# **Light Source**

**Bulb Product ID** Lamp Included Lamp Type Light Source Max or Nominal Watt # of Bulbs/LED Modules Socket Type Socket Wire

22.50" 9.00" 4064CLR Not Included В Incandescent

## **Mounting/Installation**

Interior/Exterior Location Rating Mounting Style Mounting Weight

Exterior Wet Wall Mount 9.70 LBS

Clear Seeded

ALUMINUM

49386OZ

Olde Bronze

783927383042

# **FIXTURE ATTRIBUTES**

Housing **Diffuser Description** Primary Material

### **Product/Ordering Information**

SKU Finish Style UPC

# **Finish Options**

Olde Bronze