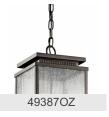

## Manningham<sup>™</sup> 10.75" 1 Light Wall Light Olde Bronze®

## **FIXTURE ATTRIBUTES**

Housing **Diffuser Description** Primary Material

Clear Seeded ALUMINUM

Wet

Wall Mount

2.30 LBS

49384OZ

Olde Bronze Traditional