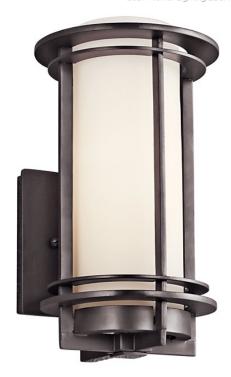

## **SPECIFICATIONS**

| Certifications/Qualifications                                                                           |                                                                   |
|---------------------------------------------------------------------------------------------------------|-------------------------------------------------------------------|
|                                                                                                         | www.kichler.com/warranty                                          |
| Dimensions                                                                                              |                                                                   |
| Base Backplate Extension Weight Height from center of Wall opening (Spec Sheet) Height Width            | 4.75 X 5.00<br>6.50"<br>4.00 LBS<br>7.00"<br>10.75"<br>6.00"      |
| Light Source                                                                                            |                                                                   |
| Lamp Included Lamp Type Light Source Max or Nominal Watt # of Bulbs/LED Modules Socket Type Socket Wire | Not Included<br>A19<br>Incandescent<br>75W<br>1<br>Medium<br>150" |
| Mounting/Installation                                                                                   |                                                                   |
| Interior/Exterior Location Rating Mounting Style Mounting Weight                                        | Exterior<br>Wet<br>Wall Mount<br>2.50 LBS                         |

## **FIXTURE ATTRIBUTES**

| Housing                      |                         |
|------------------------------|-------------------------|
| Diffuser Description         | Satin Etched Cased Opal |
| Primary Material             | CAST ALUMINUM           |
| Product/Ordering Information |                         |
| SKU                          | 49344AZ                 |
| Finish                       | Architectural Bronze    |
| Style                        | Contemporary            |
| UPC                          | 783927347709            |

## **Finish Options**

Architectural Bronze