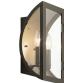

## Narelle™ 17" 3 Light Wall Light White

#### rtifications/Qualificatio ~

| Certifications/Qualifications                |                          |
|----------------------------------------------|--------------------------|
|                                              | www.kichler.com/warranty |
| Dimensions                                   |                          |
| Base Backplate                               | 6.25 X 11.00             |
| Extension                                    | 6.50"                    |
| Weight<br>Height from center of Wall opening | 7.10 LBS<br>8.50"        |
| (Spec Sheet)                                 | 0.50                     |
| Height                                       | 17.00"                   |
| Width                                        | 11.00"                   |
| Light Source                                 |                          |
| Bulb Product ID                              | 4064CLR                  |
| Lamp Included                                | Not Included             |
| Lamp Type<br>Light Source                    | B<br>Incandescent        |
| Max or Nominal Watt                          | 60W                      |
| # of Bulbs/LED Modules                       | 3                        |
| Max Wattage/Range                            | 60W                      |
| Socket Type                                  | CAND                     |
| Socket Wire                                  | 105"                     |
| Mounting/Installation                        |                          |
| Interior/Exterior                            | Exterior                 |

Wet

Clear

White

ALUMINUM

49288WH

Contemporary

783927568470

3.60 LBS