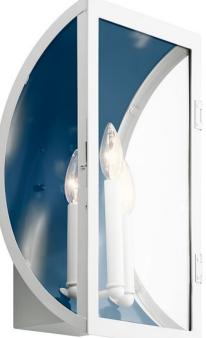

## Narelle™ 17" 3 Light Wall Light White

#### rtifications/Qualificatio ~

| Certifications/Qualifications                |                          |
|----------------------------------------------|--------------------------|
|                                              | www.kichler.com/warranty |
| Dimensions                                   |                          |
| Base Backplate                               | 6.25 X 11.00             |
| Extension                                    | 6.50"                    |
| Weight<br>Height from center of Wall opening | 7.10 LBS<br>8.50"        |
| (Spec Sheet)                                 | 0.50                     |
| Height                                       | 17.00"                   |
| Width                                        | 11.00"                   |
| Light Source                                 |                          |
| Bulb Product ID                              | 4064CLR                  |
| Lamp Included                                | Not Included             |
| Lamp Type<br>Light Source                    | B<br>Incandescent        |
| Max or Nominal Watt                          | 60W                      |
| # of Bulbs/LED Modules                       | 3                        |
| Max Wattage/Range                            | 60W                      |
| Socket Type                                  | CAND                     |
| Socket Wire                                  | 105"                     |
| Mounting/Installation                        |                          |
| Interior/Exterior                            | Exterior                 |

Wet

Clear

White

ALUMINUM

49288WH

Contemporary

783927568470

3.60 LBS

49288WH