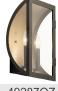

| 7.00"                    |
| Electrical                                      |                          |
| Supply Wire (Degrees)                           | 75                       |

# Light Source

Bulb Product ID 4064CLR
Lamp Included Not Included
Lamp Type B
Light Source Incandescent

Max or Nominal Watt60W# of Bulbs/LED Modules2Max Wattage/Range60WSocket TypeCANDSocket Wire105"

## Mounting/Installation

Interior/Exterior Exterior
Location Rating Wet
Mounting Weight 2.40 LBS

### **FIXTURE ATTRIBUTES**

#### Housing

Diffuser Description Clear
Primary Material ALUMINUM

## **Product/Ordering Information**

 SKU
 49286OZ

 Finish
 Olde Bronze

 Style
 Contemporary

 UPC
 783927568425

## **Finish Options**







## **ALSO IN THIS FAMILY**







49287OZ



49287WH



49288WH



49288OZ