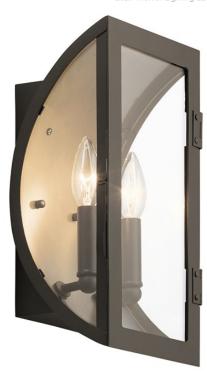

## **Product/Ordering Information**

 SKU
 49286OZ

 Finish
 Olde Bronze

 Style
 Contemporary

 UPC
 783927568425

#### Housing

Diffuser Description Clear
Primary Material ALUMINUM

# Light Source

Bulb Product ID 4064CLR
Lamp Included Not Included
Lamp Type B
Light Source Incandescent

Max or Nominal Watt60W# of Bulbs/LED Modules2Max Wattage/Range60WSocket TypeCANDSocket Wire105"