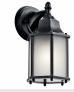

### **FIXTURE ATTRIBUTES**

Housing

Diffuser Description Clear Beveled Primary Material Aluminum

**Product/Ordering Information** 

SKU 49256WH Finish White Style Traditional **UPC** 783927318884

## **Finish Options**

Black

Black

White