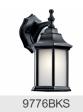

|
| Width                         | 6.50"                    |
| Light Source                  |                          |
|                               |                          |

Lamp Included

Not Included Lamp Type A19 Light Source Incandescent Max or Nominal Watt 100W # of Bulbs/LED Modules 1 Socket Type Medium Socket Wire 150"

Mounting/Installation

Interior/Exterior Exterior

CSA UL Listed Wet Location Rating

Mounting Style Post 2.20 LBS Mounting Weight

### **FIXTURE ATTRIBUTES**

Housing

Diffuser Description Clear Beveled Primary Material Aluminum

**Product/Ordering Information** 

SKU 49256WH Finish White Style Traditional **UPC** 783927318884

## **Finish Options**



Black



Black



White



# **ALSO IN THIS FAMILY**







49255BK

9776BK

9774BKS







**KICHLER**® Kichler.com