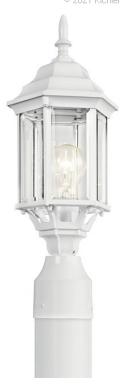

# **SPECIFICATIONS**

| Certifications/Qualifications |                          |
|-------------------------------|--------------------------|
| Certifications/Qualifications |                          |
|                               | www.kichler.com/warranty |
| Dimensions                    |                          |
| Weight                        | 2.20 LBS                 |
| Height                        | 18.00"                   |
| Width                         | 6.50"                    |
| Light Source                  |                          |
|                               |                          |

Lamp Included

Not Included Lamp Type A19 Light Source Incandescent Max or Nominal Watt 100W # of Bulbs/LED Modules 1 Socket Type Medium Socket Wire 150"

Mounting/Installation

Interior/Exterior Exterior

CSA UL Listed Wet Location Rating

Mounting Style Post 2.20 LBS Mounting Weight

### **FIXTURE ATTRIBUTES**

Housing

Diffuser Description Clear Beveled Primary Material Aluminum

**Product/Ordering Information** 

SKU 49256WH Finish White Style Traditional **UPC** 783927318884