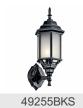

|
| Width                         | 6.50"                    |
| Light Source                  |                          |
|                               |                          |

Lamp Included

Not Included Lamp Type A19 Light Source Incandescent Max or Nominal Watt 100W # of Bulbs/LED Modules 1 Socket Type Medium Socket Wire 150"

Mounting/Installation

Interior/Exterior Exterior

CSA UL Listed Wet Location Rating

Mounting Style Post 2.20 LBS Mounting Weight

### **FIXTURE ATTRIBUTES**

Housing

Diffuser Description Clear Beveled Primary Material Aluminum

**Product/Ordering Information** 

SKU 49256WH Finish White Style Traditional **UPC** 783927318884

## **Finish Options**



Black



Black



White



# **ALSO IN THIS FAMILY**







49255BK

9776BK

9774BKS







**KICHLER**® Kichler.com