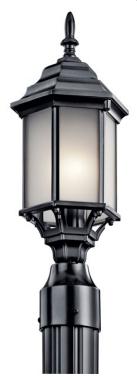

# **SPECIFICATIONS**

| Certifications/Qualifications |                          |
|-------------------------------|--------------------------|
|                               | www.kichler.com/warranty |
| Dimensions                    |                          |
| Weight                        | 2.20 LBS                 |
| Height                        | 18.00"                   |
| Width                         | 6.50"                    |
| Light Source                  |                          |
| Lamp Included                 | Not Included             |

Lamp Included
Lamp Type
Light Source
Max or Nominal Watt
# of Bulbs/LED Modules
Socket Type

Not Included
Incandescent
Inc

Socket Type Medi Socket Wire 150" Mounting/Installation

Interior/Exterior Exterior
Location Rating Wet
Mounting Style Post
Mounting Weight 2.20 LBS

### **FIXTURE ATTRIBUTES**

| Housing              |              |
|----------------------|--------------|
| Diffuser Description | Satin Etched |
| Primary Material     | ALUMINUM     |

Product/Ordering Information

SKU 49256BKS
Finish Black
Style Traditional

783927469715