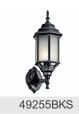

| 6.50"                    |
| Light Source                  |                          |
| Lamp Included                 | Not Included             |

Lamp Included
Lamp Type
Light Source
Max or Nominal Watt
# of Bulbs/LED Modules
Socket Type

Not Included
Incandescent
Inc

Socket Type Medi Socket Wire 150" Mounting/Installation

Interior/Exterior Exterior
Location Rating Wet
Mounting Style Post
Mounting Weight 2.20 LBS

### **FIXTURE ATTRIBUTES**

| Housing              |              |
|----------------------|--------------|
| Diffuser Description | Satin Etched |
| Primary Material     | ALUMINUM     |

Product/Ordering Information

SKU 49256BKS
Finish Black
Style Traditional

783927469715

# **Finish Options**

Black

**UPC** 







# **ALSO IN THIS FAMILY**











9774BK