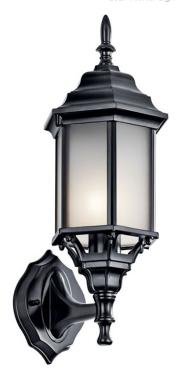

## **FIXTURE ATTRIBUTES**

| Housing                      |              |
|------------------------------|--------------|
| Diffuser Description         | Satin Etched |
| Primary Material             | ALUMINUM     |
| Product/Ordering Information |              |

SKU 49255BKS Finish Black

Style Traditional UPC 783927468039

## **Finish Options**

Black

Black

Tannery Bronze

White