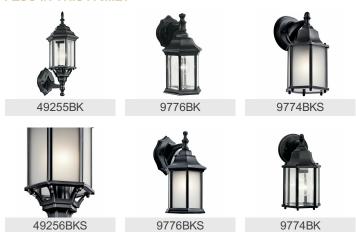

| Lamp Type                          | A19                      |
| -ab . ) p o                        | ,                        |

Incandescent

100W

Medium 150"

1

# Mounting/Installation

# of Bulbs/LED Modules

Max or Nominal Watt

Light Source

Socket Type

Socket Wire

Interior/Exterior Exterior
Location Rating Wet
Mounting Style Wall Mount
Mounting Weight 2.20 LBS

## **FIXTURE ATTRIBUTES**

| Housing                      |              |
|------------------------------|--------------|
| Diffuser Description         | Satin Etched |
| Primary Material             | ALUMINUM     |
| Product/Ordering Information |              |

SKU 49255BKS Finish Black

Style Traditional UPC 783927468039

## **Finish Options**

Black

Black

Tannery Bronze

White



## **ALSO IN THIS FAMILY**