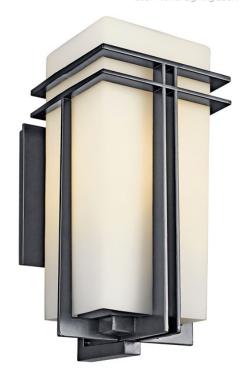

## **SPECIFICATIONS**

| Certifications/Qualifications                   |                          |
|-------------------------------------------------|--------------------------|
|                                                 | www.kichler.com/warranty |
| Dimensions                                      |                          |
| Base Backplate                                  | 9.50 X 10.00             |
| Extension                                       | 11.25"                   |
| Weight                                          | 15.00 LBS                |
| Height from center of Wall opening (Spec Sheet) | 8.75"                    |
| Height                                          | 20.25"                   |
| Width                                           | 10.00"                   |
| Light Source                                    |                          |
| Lamp Included                                   | Not Included             |

Lamp Type A21
Light Source Incandescent
Max or Nominal Watt 150W
# of Bulbs/LED Modules 1

Socket Type Medium
Socket Wire 150"

Mounting/Installation

Interior/Exterior Exterior
Location Rating Wet
Mounting Style Wall Mount
Mounting Weight 8.00 LBS

## **FIXTURE ATTRIBUTES**

Housing

Diffuser Description Satin Etched Cased Opal Primary Material Cast Aluminum

**Product/Ordering Information** 

SKU 49203BK

Patent US Patent Pending

Finish Black

Style Contemporary UPC 783927307147