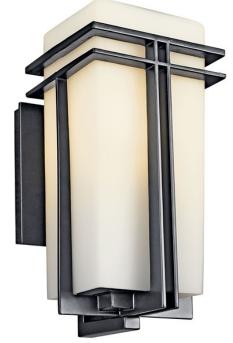

# Tremillo™ 14.25" 1 Light Wall Light Black

## **FIXTURE ATTRIBUTES**

Housing **Diffuser Description** Primary Material

Satin Etched Cased Opal CAST ALUMINUM

Not Included

Incandescent 100W

A19

1

Medium

## **Finish Options**

Black

49201BK **US** Patent Pending Black Contemporary 783927307161