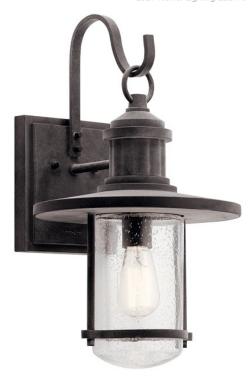

## **FIXTURE ATTRIBUTES**

| Housing                                  |                          |
|------------------------------------------|--------------------------|
| Diffuser Description<br>Primary Material | Clear Seeded<br>ALUMINUM |
| Product/Ordering Information             |                          |
| SKU                                      | 49194WZC                 |
| Finish                                   | Weathered Zinc           |
| Style                                    | Coastal                  |
| UPC                                      | 783927512299             |

## **Finish Options**

Weathered Zinc