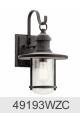

## **FIXTURE ATTRIBUTES**

| Housing                                  |                          |
|------------------------------------------|--------------------------|
| Diffuser Description<br>Primary Material | Clear Seeded<br>ALUMINUM |
| Product/Ordering Information             |                          |
| SKU                                      | 49194WZC                 |
| Finish                                   | Weathered Zinc           |
| Style                                    | Coastal                  |
| UPC                                      | 783927512299             |

## **Finish Options**

Weathered Zinc