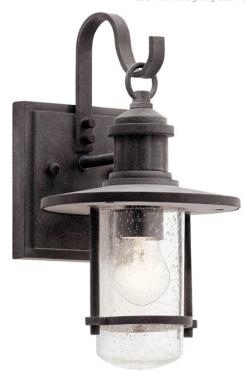

## **SPECIFICATIONS**

| 0. 20. 10. 10. 10. 10                           |                          |
|-------------------------------------------------|--------------------------|
| Certifications/Qualifications                   |                          |
|                                                 | www.kichler.com/warranty |
| Dimensions                                      |                          |
| Base Backplate                                  | 4.75 X 5.50              |
| Extension                                       | 7.50"                    |
| Weight                                          | 1.90 LBS                 |
| Height from center of Wall opening (Spec Sheet) | 5.50"                    |
| Height                                          | 12.50"                   |
| Width                                           | 6.75"                    |
| Light Source                                    |                          |
| Lamp Included<br>Lamp Type                      | Not Included<br>A15      |

Light Source Incandescent

Max or Nominal Watt 60W # of Bulbs/LED Modules 1

Medium Socket Type Socket Wire 150"

Mounting/Installation

Interior/Exterior Exterior **Location Rating** Wet Mounting Style Wall Mount Mounting Weight 1.40 LBS

## **FIXTURE ATTRIBUTES**

| Housing                      |                |
|------------------------------|----------------|
| Diffuser Description         | Clear Seeded   |
| Primary Material             | ALUMINUM       |
| Product/Ordering Information |                |
| SKU                          | 49191WZC       |
| Finish                       | Weathered Zinc |
| Style                        | Coastal        |
| UPC                          | 783927512343   |

## **Finish Options**

Weathered Zinc