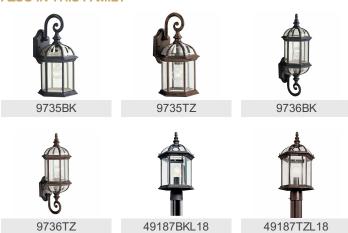

| 9.75"                    |
| Light Source                  |                          |
| Lamp Included                 | Not Included             |

Lamp Included
Lamp Type
Light Source
Max or Nominal Watt
# of Bulbs/LED Modules
Socket Type
Socket Wire

Not Included
A19
Incandescent
100W

Medium
105"

Mounting/Installation

Interior/Exterior Exterior
Location Rating CSA UL Listed Wet
Mounting Style Post Mount
Mounting Weight 3.00 LBS

### **FIXTURE ATTRIBUTES**

| Housing       |  |
|---------------|--|
| Diffusor Door |  |

Diffuser Description Clear Beveled
Primary Material CAST ALUMINUM

# **Product/Ordering Information**

 SKU
 49187TZ

 Finish
 Tannery Bronze

 Style
 Traditional

 UPC
 783927314022

### **Finish Options**



Black



Tannery Bronze



# **ALSO IN THIS FAMILY**