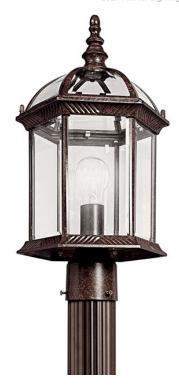

# **SPECIFICATIONS**

| Certifications/Qualifications |                          |
|-------------------------------|--------------------------|
|                               | www.kichler.com/warranty |
| Dimensions                    |                          |
| Weight                        | 4.00 LBS                 |
| Height                        | 18.00"                   |
| Width                         | 9.75"                    |
| Light Source                  |                          |
| Lamp Included                 | Not Included             |

Lamp Included
Lamp Type
Light Source
Max or Nominal Watt
# of Bulbs/LED Modules
Socket Type
Socket Wire

Not Included
A19
Incandescent
100W

Medium
105"

Mounting/Installation

Interior/Exterior Exterior
Location Rating CSA UL Listed Wet
Mounting Style Post Mount
Mounting Weight 3.00 LBS

### **FIXTURE ATTRIBUTES**

| Housing       |  |
|---------------|--|
| Diffusor Door |  |

Diffuser Description Clear Beveled
Primary Material CAST ALUMINUM

# **Product/Ordering Information**

 SKU
 49187TZ

 Finish
 Tannery Bronze

 Style
 Traditional

 UPC
 783927314022

### **Finish Options**

Black

Tannery Bronze