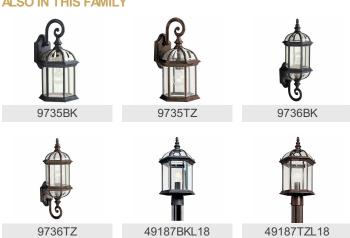

|   |

Yes Energy Star Title 20 Compliant Yes

www.kichler.com/warranty

**Dimensions** 

Base Backplate 5.00 X 9.50 Extension 9.50" Weight 4.90 LBS Height 18.75" Width 9.75"

**Light Source** 

Dimmable Yes Lamp Included Included Lamp Type A19 Light Source LED Max or Nominal Watt 10W # of Bulbs/LED Modules 1 Medium Socket Type Socket Wire 150"

Mounting/Installation

Interior/Exterior Exterior Location Rating Wet Mounting Style Wall Mount

**Photometrics** 

92 Color Rendering Index 3000K Kelvin Temperature

## **FIXTURE ATTRIBUTES**

Housing

Diffuser Description Clear Beveled Primary Material Aluminum

**Product/Ordering Information** 

49186TZL18 SKU Finish Tannery Bronze Traditional Style UPC 783927562485

## **Finish Options**

Black



Tannery Bronze



## **ALSO IN THIS FAMILY**