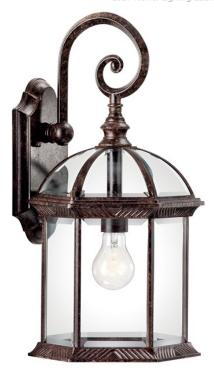

## **SPECIFICATIONS**

| Certifications/Qualifications | 5 |
|-------------------------------|---|
| Energy Star                   |   |

Yes Energy Star Title 20 Compliant Yes

www.kichler.com/warranty

**Dimensions** 

Base Backplate 5.00 X 9.50 Extension 9.50" Weight 4.90 LBS Height 18.75" Width 9.75"

**Light Source** 

Dimmable Yes Lamp Included Included Lamp Type A19 Light Source LED Max or Nominal Watt 10W # of Bulbs/LED Modules 1 Medium Socket Type Socket Wire 150"

Mounting/Installation

Interior/Exterior Exterior Location Rating Wet Mounting Style Wall Mount

**Photometrics** 

92 Color Rendering Index 3000K Kelvin Temperature

## **FIXTURE ATTRIBUTES**

Housing

Diffuser Description Clear Beveled Primary Material Aluminum

**Product/Ordering Information** 

49186TZL18 SKU Finish Tannery Bronze Traditional Style UPC 783927562485