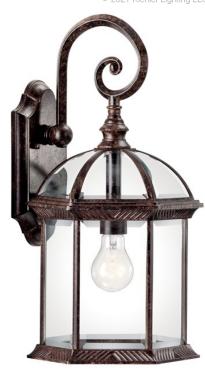

## **SPECIFICATIONS**

| Certifications/Qualifications                   |                          |
|-------------------------------------------------|--------------------------|
|                                                 | www.kichler.com/warranty |
| Dimensions                                      |                          |
| Base Backplate                                  | 5.00 X 9.25              |
| Extension                                       | 9.50"                    |
| Weight                                          | 4.90 LBS                 |
| Height from center of Wall opening (Spec Sheet) | 7.75"                    |
| Height                                          | 18.75"                   |
| Width                                           | 9.75"                    |
| Light Source                                    |                          |
| Lamp Included                                   | Not Included             |

Lamp Type A19
Light Source Incandescent
Max or Nominal Watt 100W
# of Bulbs/LED Modules 1
Socket Type Medium

Socket Type Medium Socket Wire 150"

## Mounting/Installation

Interior/Exterior Exterior

Location Rating CSA UL Listed Wet Mounting Style Wall Mount

## **FIXTURE ATTRIBUTES**

| Housing              |               |
|----------------------|---------------|
| Diffuser Description | Clear Beveled |
| Primary Material     | CAST ALUMINUM |

## **Product/Ordering Information**

 SKU
 49186TZ

 Finish
 Tannery Bronze

 Style
 Traditional

 UPC
 783927308397

## **Finish Options**

Black

Tannery Bronze