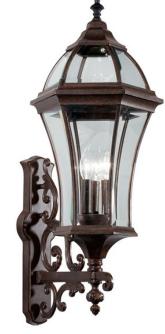

## Townhouse <sup>™</sup> 3 Light Wall Light Tannery Bronze <sup>™</sup>

# 49185TZ

© 2021 Kichler Lighting LLC. All Rights Reserved.

### **FIXTURE ATTRIBUTES**

Housing **Diffuser Description** Primary Material

**Clear Beveled** CAST ALUMINUM

#### **Product/Ordering Information**

SKU Finish Style UPC

49185TZ **Tannery Bronze** Traditional 783927308403

#### **Finish Options**

Black

Tannery Bronze