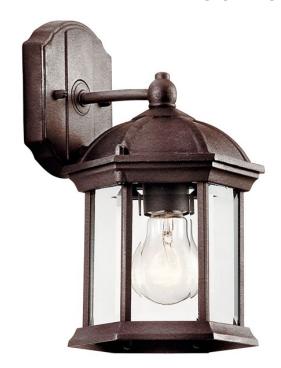

## **SPECIFICATIONS**

| Certifications/Qualifications                                                                           |                                                                    |
|---------------------------------------------------------------------------------------------------------|--------------------------------------------------------------------|
|                                                                                                         | www.kichler.com/warranty                                           |
| Dimensions                                                                                              |                                                                    |
| Base Backplate Extension Weight Height from center of Wall opening (Spec Sheet)                         | 4.25 X 5.00<br>6.50"<br>2.60 LBS<br>1.75"                          |
| Height<br>Width                                                                                         | 6.25"                                                              |
| Light Source                                                                                            |                                                                    |
| Lamp Included Lamp Type Light Source Max or Nominal Watt # of Bulbs/LED Modules Socket Type Socket Wire | Not Included<br>A19<br>Incandescent<br>100W<br>1<br>Medium<br>150" |
| Mounting/Installation                                                                                   |                                                                    |
| Interior/Exterior<br>Location Rating<br>Mounting Style                                                  | Exterior<br>Wet<br>Wall Mount                                      |

| Interior/Exterior<br>Location Rating<br>Mounting Style | Exterior<br>Wet<br>Wall Mount                            |
|--------------------------------------------------------|----------------------------------------------------------|
| FIXTURE ATTRIBUTES                                     |                                                          |
| Housing                                                |                                                          |
| Diffuser Description<br>Primary Material               | Clear Beveled<br>CAST ALUMINUM                           |
| Product/Ordering Information                           |                                                          |
| SKU<br>Finish<br>Style<br>UPC                          | 49183TZ<br>Tannery Bronze<br>Traditional<br>783927307260 |
| Finish Options                                         |                                                          |
| Black                                                  |                                                          |
| Tannery Bronze                                         |                                                          |
|                                                        |                                                          |