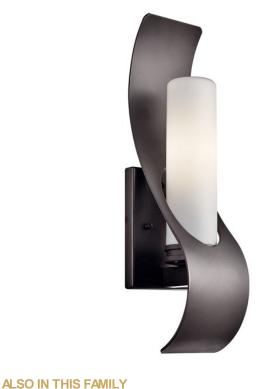

# Zolder™ 1 Light Halogen Wall Light -Architectural Bronze

# **FIXTURE ATTRIBUTES**

Housing Diffuser Description Primary Material

Satin Etched Cased Opal ALUMINUM

Architectural Bronze

Contemporary

783927398749

#### Product/Ordering Information SKU Finish Style

Style UPC

Architectural Bronze

49149AZ

© 2021 Kichler Lighting LLC. All Rights Reserved.