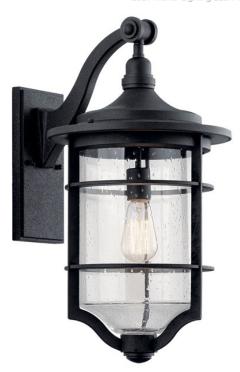

### **FIXTURE ATTRIBUTES**

| Housing                      |              |  |
|------------------------------|--------------|--|
| Diffuser Description         | Clear Seeded |  |
| Primary Material             | ALUMINUM     |  |
| Product/Ordering Information |              |  |

SKU 49128DBK
Finish Distressed Black
Style Coastal
UPC 783927511940