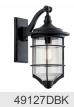

## **SPECIFICATIONS**

| Certifications/Qualifications                   |                          |
|-------------------------------------------------|--------------------------|
|                                                 | www.kichler.com/warranty |
| Dimensions                                      |                          |
| Base Backplate                                  | 4.50 X 10.00             |
| Extension                                       | 14.50"                   |
| Weight                                          | 13.00 LBS                |
| Height from center of Wall opening (Spec Sheet) | 8.75"                    |
| Height                                          | 21.75"                   |
| Width                                           | 11.50"                   |
| Light Source                                    |                          |
| Lamp Included                                   | Not Included             |

# of Bulbs/LED Modules

Max or Nominal Watt

Lamp Type

Light Source

Socket Type

Interior/Exterior Exterior
Location Rating Wet
Mounting Style Wall Mount
Mounting Weight 10.00 LBS

### **FIXTURE ATTRIBUTES**

| Housing                      |              |  |
|------------------------------|--------------|--|
| Diffuser Description         | Clear Seeded |  |
| Primary Material             | ALUMINUM     |  |
| Product/Ordering Information |              |  |

SKU 49128DBK
Finish Distressed Black
Style Coastal
UPC 783927511940

### **Finish Options**

Distressed Black