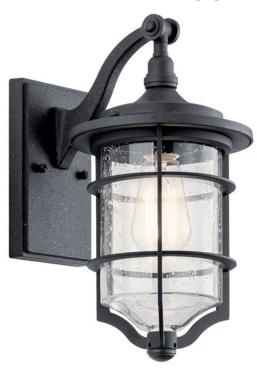

# **SPECIFICATIONS**

| Certifications/Qualifications                                                                           |                                                                    |
|---------------------------------------------------------------------------------------------------------|--------------------------------------------------------------------|
|                                                                                                         | www.kichler.com/warranty                                           |
| Dimensions Base Backplate Extension Weight Height from center of Wall opening (Spec Sheet)              | 4.50 X 7.00<br>9.25"<br>4.00 LBS<br>5.50"                          |
| Height<br>Width                                                                                         | 13.25"<br>7.00"                                                    |
| Light Source                                                                                            |                                                                    |
| Lamp Included Lamp Type Light Source Max or Nominal Watt # of Bulbs/LED Modules Socket Type Socket Wire | Not Included<br>A19<br>Incandescent<br>100W<br>1<br>Medium<br>150" |
| Mounting/Installation Interior/Exterior Location Rating                                                 | Exterior<br>Wet                                                    |

## **FIXTURE ATTRIBUTES**

Mounting Style

Mounting Weight

| Housing                                  |                          |
|------------------------------------------|--------------------------|
| Diffuser Description<br>Primary Material | Clear Seeded<br>ALUMINUM |
| Product/Ordering Information             |                          |
| SKU                                      | 49126DBK                 |
| Finish                                   | Distressed Black         |
| Style                                    | Coastal                  |
| UPC                                      | 783927511964             |

Wall Mount

3.00 LBS