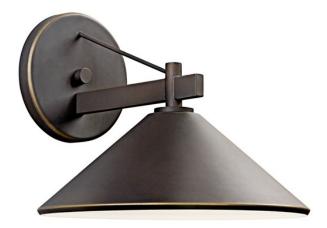

## Ripley™ 10" 1 Light Wall Light Olde Bronze®

Yes

Not Included

Incandescent

R14FL

40W

150"

Wet

Medium

Exterior

Wall Mount

Aluminum

1

www.kichler.com/warranty

© 2021 Kichler Lighting LLC. All Rights Reserved.

49061OZ

#### Dimensions

Extension 13.00" Weight 1.50 LBS Height from center of Wall opening 3.25" (Spec Sheet) Height 10.00" Width 12.00"

#### **FIXTURE ATTRIBUTES**

Housing

**Primary Material** 

**Product/Ordering Information** SKU Patent Finish Style UPC

49061OZ **US** Patent Pending

Olde Bronze Lodge / Country 783927301084