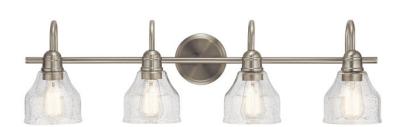

# Avery™ 4 Light Vanity Light Brushed Nickel

**SPECIFICATIONS** 

# **FIXTURE ATTRIBUTES**

Housing **Diffuser Description** Primary Material

Clear Seeded STEEL **Product/Ordering Information** 45974NI **Brushed Nickel** 