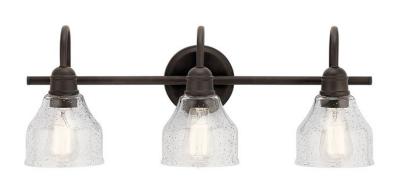

### **FIXTURE ATTRIBUTES**

| Н | ou | si | ng |  |
|---|----|----|----|--|
|   |    |    |    |  |

Socket Wire

Diffuser Description Clear Seeded Primary Material STEEL

**Product/Ordering Information** 

 SKU
 45973OZ

 Finish
 Olde Bronze

 Style
 Industrial

 UPC
 783927551922