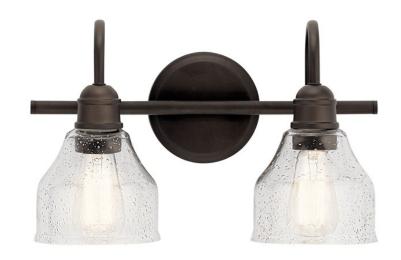

## **SPECIFICATIONS**

| Certifications/Qualifications                                                                           |                                                                   |
|---------------------------------------------------------------------------------------------------------|-------------------------------------------------------------------|
|                                                                                                         | www.kichler.com/warranty                                          |
| Dimensions                                                                                              |                                                                   |
| Base Backplate Extension Weight Height from center of Wall opening (Spec Sheet) Height Width            | 5.00 DIA<br>8.00"<br>3.10 LBS<br>4.00"<br>9.25"<br>14.75"         |
| Light Source                                                                                            |                                                                   |
| Lamp Included Lamp Type Light Source Max or Nominal Watt # of Bulbs/LED Modules Socket Type Socket Wire | Not Included<br>A19<br>Incandescent<br>75W<br>2<br>Medium<br>150" |
| Mounting/Installation                                                                                   |                                                                   |

## **FIXTURE ATTRIBUTES**

Install Glass Up or Down

Interior/Exterior

**Location Rating** 

Mounting Weight

| TIXTORE ATTRIBUTES           |              |
|------------------------------|--------------|
| Housing                      |              |
| Diffuser Description         | Clear Seeded |
| Primary Material             | STEEL        |
| Product/Ordering Information |              |
| SKU                          | 45972OZ      |
| Finish                       | Olde Bronze  |
| Style                        | Industrial   |
| UPC                          | 783927551908 |
| Finish Options               |              |
|                              |              |