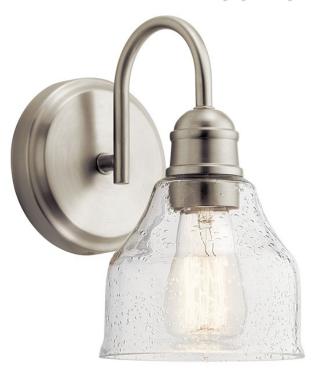

### **SPECIFICATIONS**

| Certifications/Qualifications                                                                                        |                                                          |
|----------------------------------------------------------------------------------------------------------------------|----------------------------------------------------------|
|                                                                                                                      | www.kichler.com/warranty                                 |
| Dimensions                                                                                                           |                                                          |
| Base Backplate Extension Weight Height from center of Wall opening (Spec Sheet) Height Width                         | 5.00 DIA<br>8.00"<br>1.60 LBS<br>4.00"<br>9.25"<br>5.50" |
| Light Source Lamp Included Lamp Type Light Source Max or Nominal Watt # of Bulbs/LED Modules Socket Type Socket Wire | Not Included A19 Incandescent 75W 1 Medium 150"          |
| Mounting/Installation Install Glass Up or Down Interior/Exterior Location Rating Mounting Weight                     | Yes<br>Interior<br>Damp<br>0.80 LBS                      |

### **FIXTURE ATTRIBUTES**

| Housing  |        |  |
|----------|--------|--|
| Diffuser | Desc   |  |
| Duiman   | 1.10+0 |  |

Clear Seeded ription STEEL Primary Material

### **Product/Ordering Information**

SKU 45971NI Finish Brushed Nickel Style Industrial UPC 783927551878