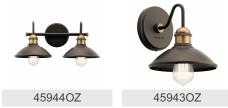

luded Not Included Lamp Type A19 Light Source Incandescent

Max or Nominal Watt 75W # of Bulbs/LED Modules 3 Socket Type Medium Socket Wire 150"

Mounting/Installation

Interior/Exterior Interior **Location Rating** Damp Mounting Weight 3.60 LBS

## **FIXTURE ATTRIBUTES**

Olde Bronze

| Housing                      |              |
|------------------------------|--------------|
| Primary Material             | Steel        |
| Product/Ordering Information |              |
| SKU                          | 45945OZ      |
| Finish                       | Olde Bronze  |
| Style                        | Industrial   |
| UPC                          | 783927542104 |
| Finish Options               |              |
| Black                        |              |



## **ALSO IN THIS FAMILY**