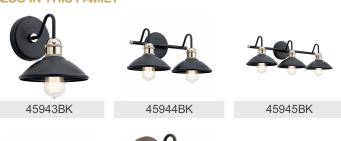

ncluded Not Included Lamp Type A19 Light Source Incandescent

Max or Nominal Watt 75W # of Bulbs/LED Modules 3 Socket Type Medium Socket Wire 150"

Mounting/Installation

Interior/Exterior Interior **Location Rating** Damp Mounting Weight 3.60 LBS

## **FIXTURE ATTRIBUTES**

Olde Bronze

| Housing                      |              |
|------------------------------|--------------|
| Primary Material             | Steel        |
| Product/Ordering Information |              |
| SKU                          | 45945OZ      |
| Finish                       | Olde Bronze  |
| Style                        | Industrial   |
| UPC                          | 783927542104 |
| Finish Options               |              |
| Black                        |              |



## **ALSO IN THIS FAMILY**