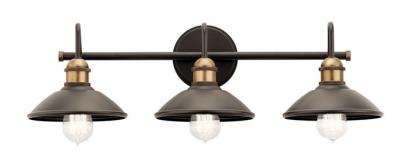

## **SPECIFICATIONS**

| Certifications/Qualifications      |                          |
|------------------------------------|--------------------------|
|                                    | www.kichler.com/warranty |
| Dimensions                         |                          |
| Base Backplate                     | 5.00 DIA                 |
| Extension                          | 8.25"                    |
| Weight                             | 3.60 LBS                 |
| Height from center of Wall opening | 2.50"                    |
| (Spec Sheet)                       |                          |
| Height                             | 7.25"                    |
| Width                              | 26.25"                   |
| Light Source                       |                          |

Lamp Included Not Included Lamp Type A19 Light Source Incandescent

Max or Nominal Watt 75W # of Bulbs/LED Modules 3 Socket Type Medium Socket Wire 150"

Mounting/Installation

Interior/Exterior Interior **Location Rating** Damp Mounting Weight 3.60 LBS

## **FIXTURE ATTRIBUTES**

Olde Bronze

| Housing                      |              |
|------------------------------|--------------|
| Primary Material             | Steel        |
| Product/Ordering Information |              |
| SKU                          | 45945OZ      |
| Finish                       | Olde Bronze  |
| Style                        | Industrial   |
| UPC                          | 783927542104 |
| Finish Options               |              |
| Black                        |              |