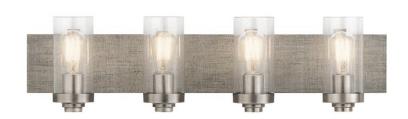

## **SPECIFICATIONS**

| Certifications/Qualifications      |                          |
|------------------------------------|--------------------------|
|                                    | www.kichler.com/warranty |
| Dimensions                         |                          |
| Base Backplate                     | 31.50 X 4.75             |
| Extension                          | 5.75"                    |
| Weight                             | 14.00 LBS                |
| Height from center of Wall opening | 4.25"                    |
| (Spec Sheet)                       |                          |
| Height                             | 8.25"                    |
| Width                              | 32.00"                   |
| Light Source                       |                          |

Lamp Included
Lamp Type
Light Source
Max or Nominal Watt
# of Bulbs/LED Modules

Not Included
A19
Incandescent
75W
4

Socket Type Medium
Socket Wire 150"

Mounting/Installation

Install Glass Up or Down
Interior/Exterior
Location Rating
Mounting Weight

Yes
Interior
Interior
Damp
11.50 LBS

## **FIXTURE ATTRIBUTES**

| Housing                             |                |  |
|-------------------------------------|----------------|--|
| Diffuser Description                | Clear Seeded   |  |
| Primary Material                    | STEEL          |  |
| <b>Product/Ordering Information</b> |                |  |
| SKU                                 | 45929CLP       |  |
| Finish                              | Classic Pewter |  |

Lodge / Country

783927545266

**Finish Options** 

Style

UPC

Classic Pewter