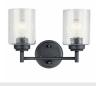

## **FIXTURE ATTRIBUTES**

| Housing              |              |
|----------------------|--------------|
| Diffuser Description | Clear Seeded |
| Primary Material     | STEEL        |

**Product/Ordering Information** 

 SKU
 45910NI

 Finish
 Brushed Nickel

 Style
 Contemporary

 UPC
 783927539340