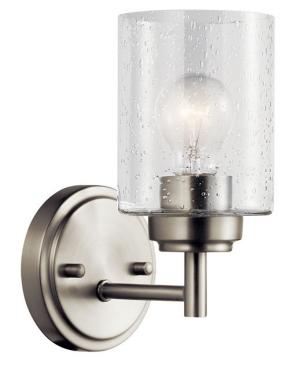

## **SPECIFICATIONS**

| Certifications/Qualifications                   |                          |
|-------------------------------------------------|--------------------------|
|                                                 | www.kichler.com/warranty |
| Dimensions                                      |                          |
| Base Backplate                                  | 4.75 DIA                 |
| Extension                                       | 6.50"                    |
| Weight                                          | 1.50 LBS                 |
| Height from center of Wall opening (Spec Sheet) | 7.00"                    |
| Height                                          | 9.25"                    |
| Width                                           | 4.75"                    |
| Light Source                                    |                          |
| Lamp Included                                   | Not Included             |

Lamp Included
Lamp Type
Light Source
Max or Nominal Watt
# of Bulbs/LED Modules

Not included
A19
Incandescent
75W

Socket Type Medium
Socket Wire 150"

Mounting/Installation

Install Glass Up or Down Yes
Interior/Exterior Interior
Location Rating Damp
Mounting Weight 0.70 LBS

## **FIXTURE ATTRIBUTES**

| Housing              |              |
|----------------------|--------------|
| Diffuser Description | Clear Seeded |
| Primary Material     | STEEL        |

**Product/Ordering Information** 

 SKU
 45910NI

 Finish
 Brushed Nickel

 Style
 Contemporary

 UPC
 783927539340