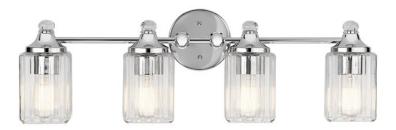

# Riviera 4 Light Vanity Light Olde Bronze®

45908CH

#### **Certifications/Qualifications**

|                                    | www.kichler.com/warranty |
|------------------------------------|--------------------------|
| Dimensions                         |                          |
| Base Backplate                     | 5.00 DIA                 |
| Extension                          | 6.25"                    |
| Weight                             | 8.60 LBS                 |
| Height from center of Wall opening | 2.50"                    |
| (Spec Sheet)                       |                          |
| Height                             | 9.00"                    |
| Width                              | 28.00"                   |
| Light Source                       |                          |
| Lamp Included                      | Not Included             |
| Lamp Type                          | A19                      |

Light Source Max or Nominal Watt # of Bulbs/LED Modules Socket Type Socket Wire

**Mounting/Installation** Install Glass Up or Down

**FIXTURE ATTRIBUTES** 

**Product/Ordering Information** 

Interior/Exterior

Location Rating

Housing

SKU

Finish

Style

UPC

Mounting Weight

Diffuser Description

Primary Material

**Finish Options** Chrome

### Incandescent 75W 4 Medium 150"

Yes

Interior

Damp

4.30 LBS

Clear Ribbed

STEEL

45908CH

Transitional

783927537766

Chrome