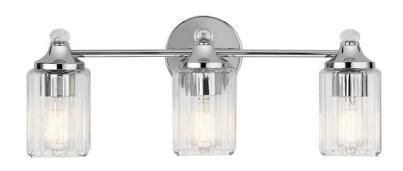

## **SPECIFICATIONS**

| ertifications/Qualifications                    |                          |
|-------------------------------------------------|--------------------------|
|                                                 | www.kichler.com/warranty |
| Dimensions                                      |                          |
| Base Backplate                                  | 5.00 DIA                 |
| Extension                                       | 6.25"                    |
| Weight                                          | 6.20 LBS                 |
| Height from center of Wall opening (Spec Sheet) | 2.50"                    |
| Height                                          | 9.00"                    |
| Width                                           | 22.50"                   |
| Light Source                                    |                          |

Lamp Included
Lamp Type
Light Source

Not Included
A19
Incandescent

Max or Nominal Watt 75W
# of Bulbs/LED Modules 3
Socket Type Medium
Socket Wire 150"

Mounting/Installation

Install Glass Up or Down Yes
Interior/Exterior Interior
Location Rating Damp
Mounting Weight 3.00 LBS

## **FIXTURE ATTRIBUTES**

| Diffuser Description Primary Material | Clear Ribbed<br>STEEL |
|---------------------------------------|-----------------------|
| Product/Ordering Information          |                       |
| SKU                                   | 45907CH               |
| Finish                                | Chrome                |
| Style                                 | Transitional          |
| UPC                                   | 783927537735          |
| Finish Ontions                        |                       |

#### Finish Options

Housing

Chrome