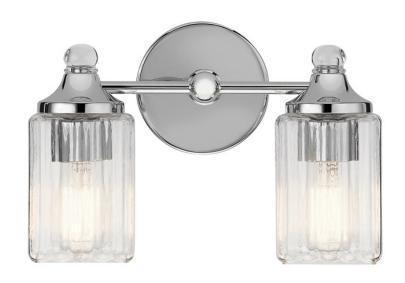

## **SPECIFICATIONS**

| Certifications/Qualifications                   |                          |
|-------------------------------------------------|--------------------------|
|                                                 | www.kichler.com/warranty |
| Dimensions                                      | E 00 DIA                 |
| Base Backplate Extension                        | 5.00 DIA<br>6.25"        |
| Weight                                          | 4.50 LBS                 |
| Height from center of Wall opening (Spec Sheet) | 2.50"                    |
| Height                                          | 9.00"                    |
| Width                                           | 13.25"                   |
| Light Source                                    |                          |
| Lamp Included                                   | Not Included             |
| Lamp Type<br>Light Source                       | A19<br>Incandescent      |
| Max or Nominal Watt                             | 75W                      |
| # of Bulbs/LED Modules                          | 2                        |
| Socket Type                                     | Medium                   |
| Socket Wire                                     | 150"                     |
| Mounting/Installation                           |                          |
| Install Glass Up or Down<br>Interior/Exterior   | Yes<br>Interior          |

## **FIXTURE ATTRIBUTES**

Chrome

Location Rating

Mounting Weight

| Housing                      |              |
|------------------------------|--------------|
| Diffuser Description         | Clear Ribbed |
| Primary Material             | STEEL        |
| Product/Ordering Information |              |
| SKU                          | 45906CH      |
| Finish                       | Chrome       |
| Style                        | Transitional |
| UPC                          | 783927537759 |
| Finish Options               |              |
| •                            |              |

Damp

2.40 LBS