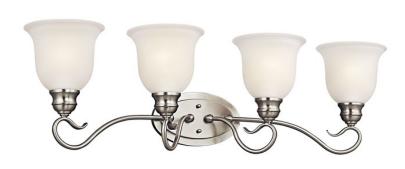

### **FIXTURE ATTRIBUTES**

| н | O | П | S | Ī | n | a |
|---|---|---|---|---|---|---|

Diffuser Description Satin Etched Primary Material Steel

**Product/Ordering Information** 

45904NI Finish **Brushed Nickel** Style Traditional UPC 783927369459

## **Finish Options**

Brushed Nickel

Olde Bronze