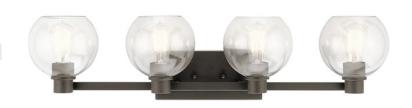

#### **SPECIFICATIONS**

| www.kichler.com/warranty |
|--------------------------|
|                          |
| 10.50 X 4.75             |
| 7.50"                    |
| 5.10 LBS                 |
| 6.00"                    |
|                          |
| 8.25"                    |
| 33.50"                   |
|                          |

### **Light Source**

Lamp Included
Lamp Type
Light Source
Incandescent
Max or Nominal Watt
# of Bulbs/LED Modules
Socket Type
Socket Wire

A19
Incandescent
75W
# dedium
150"

#### Mounting/Installation

Install Glass Up or Down Yes
Interior/Exterior Interior
Location Rating Damp
Mounting Weight 3.30 LBS

#### **FIXTURE ATTRIBUTES**

| Housing                      |              |
|------------------------------|--------------|
| Diffuser Description         | Clear        |
| Primary Material             | Steel        |
| Product/Ordering Information |              |
| SKU                          | 45895OZ      |
| Finish                       | Olde Bronze  |
| Style                        | Transitional |
| UPC                          | 783927538350 |
|                              |              |