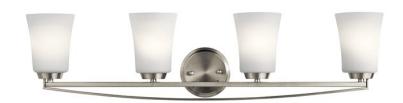

### **SPECIFICATIONS**

| Certifications/Qualifications      |                          |
|------------------------------------|--------------------------|
|                                    | www.kichler.com/warranty |
| Dimensions                         |                          |
| Base Backplate                     | 5.00 DIA                 |
| Extension                          | 6.50"                    |
| Weight                             | 5.10 LBS                 |
| Height from center of Wall opening | 5.50"                    |
| (Spec Sheet)                       |                          |
| Height                             | 8.00"                    |
| Width                              | 34.00"                   |
| Light Source                       |                          |

Lamp Included Not Included Lamp Type A19 Incandescent Light Source

Max or Nominal Watt 75W # of Bulbs/LED Modules 4 Medium Socket Type 150" Socket Wire

Mounting/Installation

Install Glass Up or Down Yes Interior/Exterior Interior Location Rating Damp Mounting Weight 2.00 LBS

### **FIXTURE ATTRIBUTES**

| Housing              |  |
|----------------------|--|
| Diffuser Description |  |
| Drimary Material     |  |

Satin Etched Cased Opal STEEL

Primary Material

**Product/Ordering Information** 

45891NI Finish **Brushed Nickel** Style Contemporary UPC 783927540209