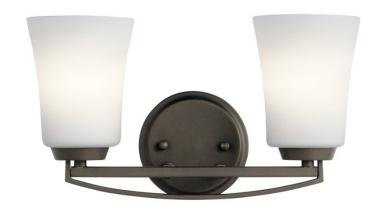

## **SPECIFICATIONS**

| Certifications/Qualifications                   |                          |
|-------------------------------------------------|--------------------------|
|                                                 | www.kichler.com/warranty |
| Dimensions                                      |                          |
| Base Backplate                                  | 5.00 DIA                 |
| Extension                                       | 6.50"                    |
| Weight                                          | 2.90 LBS                 |
| Height from center of Wall opening (Spec Sheet) | 5.50"                    |
| Height                                          | 8.00"                    |
| Width                                           | 14.50"                   |
| Light Source                                    |                          |
| Lamp Included                                   | Not Included             |

Lamp Included
Lamp Type
Light Source
Incandescent
Assume Normal Wetter
Included
Incl

Max or Nominal Watt 75W
# of Bulbs/LED Modules 2
Socket Type Medium
Socket Wire 150"

Mounting/Installation

Install Glass Up or Down Yes
Interior/Exterior Interior
Location Rating Damp
Mounting Weight 1.30 LBS

## **FIXTURE ATTRIBUTES**

| Housing                      |                         |
|------------------------------|-------------------------|
| Diffuser Description         | Satin Etched Cased Opal |
| Primary Material             | STEEL                   |
| Product/Ordering Information |                         |
| CKII                         | 45000O7                 |

 SKU
 45889OZ

 Finish
 Olde Bronze

 Style
 Contemporary

 UPC
 783927540155