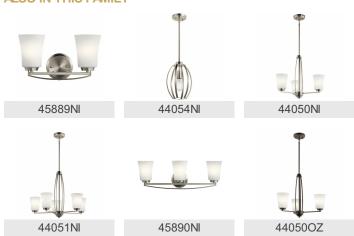

scent
Assume Normal Wetter
Included
Incl

Max or Nominal Watt 75W
# of Bulbs/LED Modules 2
Socket Type Medium
Socket Wire 150"

Mounting/Installation

Install Glass Up or Down Yes
Interior/Exterior Interior
Location Rating Damp
Mounting Weight 1.30 LBS

## **FIXTURE ATTRIBUTES**

| Housing                      |                         |
|------------------------------|-------------------------|
| Diffuser Description         | Satin Etched Cased Opal |
| Primary Material             | STEEL                   |
| Product/Ordering Information |                         |
| CKII                         | 45000O7                 |

 SKU
 45889OZ

 Finish
 Olde Bronze

 Style
 Contemporary

 UPC
 783927540155

## **Finish Options**



Brushed Nickel



Olde Bronze



# **ALSO IN THIS FAMILY**