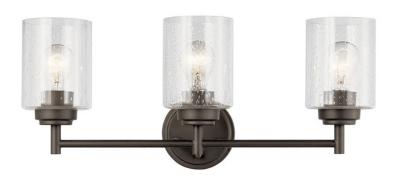

# **FIXTURE ATTRIBUTES**

| Housing              |              |
|----------------------|--------------|
| Diffuser Description | Clear Seeded |
| Primary Material     | STEEL        |

**Product/Ordering Information** 

45886OZ Finish Olde Bronze Style Contemporary UPC 783927539395