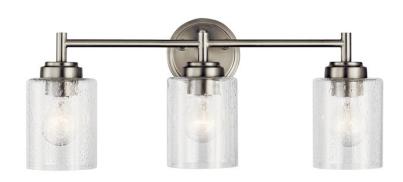

### Certifications/Qualifications www.kichler.com/warranty **Dimensions** Base Backplate 4.75 DIA Extension 6.50" Weight 4.10 LBS Height from center of Wall opening 7.00" (Spec Sheet) Height 9.25" Width 21.50"

150"

**Light Source** 

Socket Wire

Lamp Included Not Included Lamp Type A19 Light Source Incandescent Max or Nominal Watt 75W # of Bulbs/LED Modules 3 Socket Type Medium

Mounting/Installation

Install Glass Up or Down Yes Interior/Exterior Interior Location Rating Damp 1.70 LBS Mounting Weight

## **FIXTURE ATTRIBUTES**

| Housing              |              |
|----------------------|--------------|
| Diffuser Description | Clear Seeded |
| Primary Material     | STEEL        |
|                      |              |

**Product/Ordering Information** 

SKU 45886NI Finish **Brushed Nickel** Style Contemporary UPC 783927539388