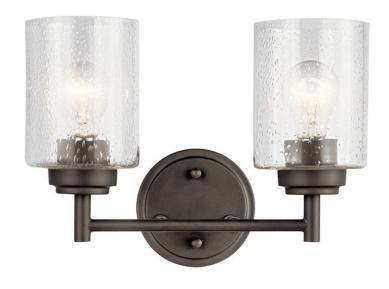

# **SPECIFICATIONS**

| Certifications/Qualifications                   |                          |
|-------------------------------------------------|--------------------------|
|                                                 | www.kichler.com/warranty |
| Dimensions                                      |                          |
| Base Backplate                                  | 4.75 DIA                 |
| Extension                                       | 6.50"                    |
| Weight                                          | 2.60 LBS                 |
| Height from center of Wall opening (Spec Sheet) | 7.00"                    |
| Height                                          | 9.25"                    |
| Width                                           | 12.75"                   |
| Light Source                                    |                          |
| Lamp Included                                   | Not Included             |

Lamp Type A19
Light Source Incandescent
Max or Nominal Watt 75W
# of Bulbs/LED Modules 2
Socket Type Medium
Socket Wire 150"

# Mounting/Installation

Install Glass Up or Down Yes
Interior/Exterior Interior
Location Rating Damp
Mounting Weight 1.00 LBS

# Housing

Diffuser Description Clear Seeded Primary Material Steel

# **Product/Ordering Information**

 SKU
 45885OZ

 Finish
 Olde Bronze

 Style
 Contemporary

 UPC
 783927539371