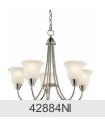

|                          |
|                                                 | NI CL I I I              |

Lamp Included Not Included Lamp Type A19 Light Source Incandescent 100W Max or Nominal Watt # of Bulbs/LED Modules 4

Socket Type Medium 150" Socket Wire

Mounting/Installation

Install Glass Up or Down Yes Interior/Exterior Interior

Location Rating CSA UL Listed Damp

Mounting Style Wall Mount Mounting Weight 2.86 LBS

## **FIXTURE ATTRIBUTES**

| HO | 116 | in | a |
|----|-----|----|---|
| Но | us  |    | 9 |

Diffuser Description Satin Etched **Primary Material** Steel

**Product/Ordering Information** 

SKU 45884OZ Finish Olde Bronze Style Transitional UPC 783927350525

## **Finish Options**



Brushed Nickel



Olde Bronze



## **ALSO IN THIS FAMILY**







45883NI

45883OZ

45884NI

42882NI