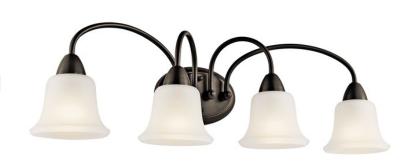

## **FIXTURE ATTRIBUTES**

| HO | 116 | in | a |
|----|-----|----|---|
| Но | us  |    | 9 |

Diffuser Description Satin Etched **Primary Material** Steel

**Product/Ordering Information** 

SKU 45884OZ Finish Olde Bronze Style Transitional UPC 783927350525