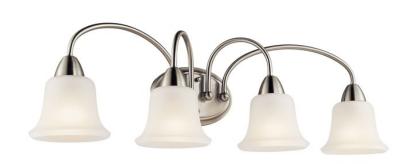

### **FIXTURE ATTRIBUTES**

| Н |  |  |  |
|---|--|--|--|
|   |  |  |  |
|   |  |  |  |

Diffuser Description Satin Etched Primary Material Steel

**Product/Ordering Information** 

 SKU
 45884NI

 Finish
 Brushed Nickel

 Style
 Transitional

 UPC
 783927350518

# **Finish Options**

Brushed Nickel

Olde Bronze