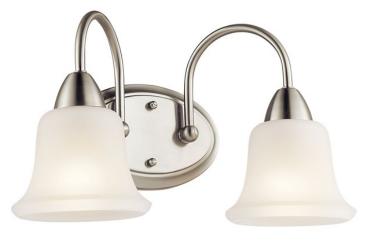

# Nicholson<sup>™</sup> 2 Light Vanity Light Brushed Nickel

### **Finish Options**

**Brushed Nickel** 

Satin Etched 45882NI

**Brushed Nickel** Transitional 783927350556