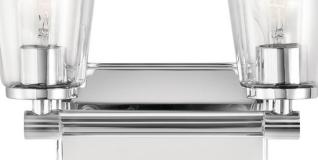

# Audrea™ 2 Light Vanity Light Chrome

### **Certifications/Qualifications**

| Dimensions                         |             |
|------------------------------------|-------------|
| Base Backplate                     | 9.00 X 4.50 |
| Extension                          | 6.25"       |
| Weight                             | 4.90 LBS    |
| Height from center of Wall opening | 2.25"       |
| (Spec Sheet)                       |             |
| Height                             | 9.50"       |
| Width                              | 14.25"      |

## **FIXTURE ATTRIBUTES**

Housing **Diffuser Description** 

Primary Material

Clear Optic STEEL **Product/Ordering Information** 45867CH Chrome

Transitional

783927537834

Not Included

Incandescent