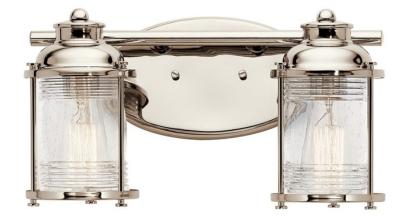

## Certifications/Qualifications

www.kichler.com/warranty

**Dimensions** 

Base Backplate 9.00 X 5.00 OVAL

Extension 6.50"
Weight 3.00 LBS
Height from center of Wall opening 2.50"

(Spec Sheet)

Height 8.00" Width 14.25"

**Light Source** 

Lamp Included Not Included

Lamp Type A19

Light Source Incandescent
Max or Nominal Watt 100W
# of Bulbs/LED Modules 2
Socket Type Medium
Socket Wire 150"

Mounting/Installation

Interior/Exterior Interior
Location Rating Damp
Mounting Style Wall Mount
Mounting Weight 1.80 LBS

# FIXTURE ATTRIBUTES

Housing

Diffuser Description Clear Seeded Ribbed

Primary Material STEEL

**Product/Ordering Information** 

 SKU
 45771PN

 Finish
 Polished Nickel

 Style
 Lodge / Country

### **Finish Options**

Polished Nickel