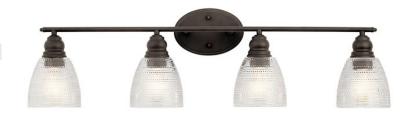

# Certifications/Qualifications

www.kichler.com/warranty

**Dimensions** 

Base Backplate 7.00 X 4.75 Extension 6.50" Weight 8.51 LBS Height from center of Wall opening 2.25"

(Spec Sheet)

Height 10.00" Width 35.00"

**Light Source** 

Lamp Included Not Included Lamp Type A19

Light Source Incandescent

Max or Nominal Watt 75W # of Bulbs/LED Modules 4 75W Max Wattage/Range Medium Socket Type Socket Wire 150"

Mounting/Installation

Install Glass Up or Down Yes Interior/Exterior Interior **Location Rating** Damp Mounting Weight 2.80 LBS

### **FIXTURE ATTRIBUTES**

Housing

Diffuser Description Clear Dot Primary Material STEEL

**Product/Ordering Information** 

45698OZ SKU Finish Olde Bronze Style Transitional UPC 783927560054