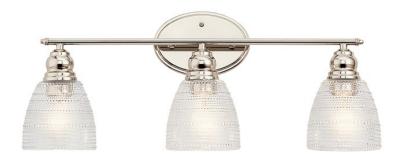

## **SPECIFICATIONS**

### Certifications/Qualifications www.kichler.com/warranty **Dimensions** Base Backplate 7.00 X 4.75 Extension 6.50" Weight 6.60 LBS Height from center of Wall opening 2.25" (Spec Sheet) Height 10.00" Width 25.00"

**Light Source** 

Lamp IncludedNot IncludedLamp TypeA19Light SourceIncandescentMax or Nominal Watt75W# of Bulbs/LED Modules3

# of Bulbs/LED Modules 3
Max Wattage/Range 75W
Socket Type Medium
Socket Wire 150"

Mounting/Installation

Install Glass Up or Down Yes
Interior/Exterior Interior
Location Rating Damp

## **FIXTURE ATTRIBUTES**

| Housing              |           |
|----------------------|-----------|
| Diffuser Description | Clear Dot |
| Primary Material     | STEEL     |

Product/Ordering Information
SKU 45697PN
Finish Polished I

Finish Polished Nickel Style Transitional UPC 783927556347