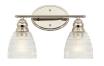

## **SPECIFICATIONS**

### Certifications/Qualifications www.kichler.com/warranty **Dimensions** Base Backplate 7.00 X 4.75 Extension 6.50" Weight 6.60 LBS Height from center of Wall opening 2.25" (Spec Sheet) Height 10.00" Width 25.00"

**Light Source** 

Lamp IncludedNot IncludedLamp TypeA19Light SourceIncandescentMax or Nominal Watt75W# of Bulbs/LED Modules3

# of Bulbs/LED Modules 3
Max Wattage/Range 75W
Socket Type Medium
Socket Wire 150"

Mounting/Installation

Install Glass Up or Down Yes
Interior/Exterior Interior
Location Rating Damp

## **FIXTURE ATTRIBUTES**

| Housing              |           |
|----------------------|-----------|
| Diffuser Description | Clear Dot |
| Primary Material     | STEEL     |

Product/Ordering Information
SKU 45697PN
Finish Polished I

Finish Polished Nickel Style Transitional UPC 783927556347