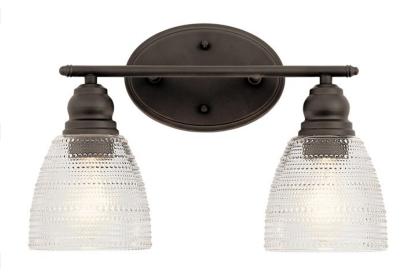

# Certifications/Qualifications

www.kichler.com/warranty

**Dimensions** 

Base Backplate 7.00 X 4.75 Extension 6.50" Weight 4.50 LBS Height from center of Wall opening 2.25"

(Spec Sheet)

Height 10.00" Width 15.00"

**Light Source** 

Light Source

Lamp Included Not Included

Lamp Type A19

Incandescent

Max or Nominal Watt 75W # of Bulbs/LED Modules 2 75W Max Wattage/Range Medium Socket Type Socket Wire 150"

Mounting/Installation

Install Glass Up or Down Yes Interior/Exterior Interior **Location Rating** Damp Mounting Weight 1.70 LBS

#### **FIXTURE ATTRIBUTES**

Housing

Diffuser Description Clear Dot Primary Material STEEL

**Product/Ordering Information** 

45696OZ SKU Finish Olde Bronze Style Transitional UPC 783927560030

## **Finish Options**

Olde Bronze

Polished Nickel